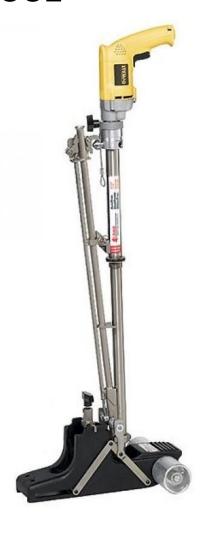

### **DESCRIPTION:**

The AccuTrac<sup>®</sup> tool is used for fastening of insulation and cover boards within Duro-Last<sup>®</sup> Roofing Systems. It dispenses AccuTrac Plates and #14 HD Screws or #15 XHD Screws up to 6 inches in length.

The AccuTrac tool is comprised of the AccuTrac boot and universal drive system (interchangeable with the RhinoTrac and AccuSeam® boots). The boot has a plate well that can hold over 100 plates. The drive system has an anti-jam feeder tube that can be loaded with one fastener at a time.