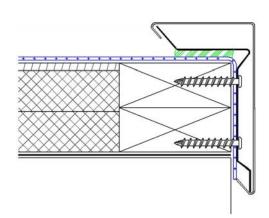

#### **INSTALLATION:**

- 1. A wood nailer is required if 1" or greater of insulation is used.
- 2. This nailer should be attached to the wall in accordance with ANSI/SPRI ES-1 3.9.
- 3. Install in accordance with Detail Drawing 3580.
- Any deviation from the requirements set forth in detail drawings must be pre-approved, in writing, by the Duro-Last Engineering Services Department.