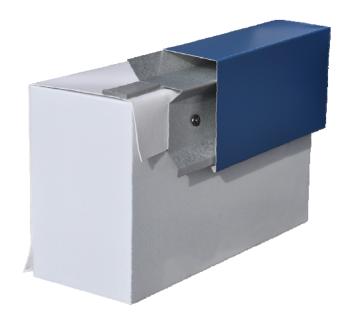

#### **DESCRIPTION:**

The All-Term<sup>™</sup> system may be used as a perimeter flashing for Duro-Last<sup>®</sup> roofing systems. The system consists of a base and a snap-on metal cover.

- Base and cover are fabricated in 10' lengths;
  4" 13" widths
- Ready-to-assemble inside and outside corners.
- Not sensitive to mil thickness.

#### **INSTALLATION:**

- 1. A wood nailer is required if 1" or greater of insulation is used.
- 2. This nailer should be attached to the wall in accordance with ANSI/SPRI ES-1 3.9.
- 3. Install in accordance with Detail Drawing 3580.
- Any deviation from the requirements set forth in detail drawings must be pre-approved, in writing, by the Duro-Last Engineering Services Department.