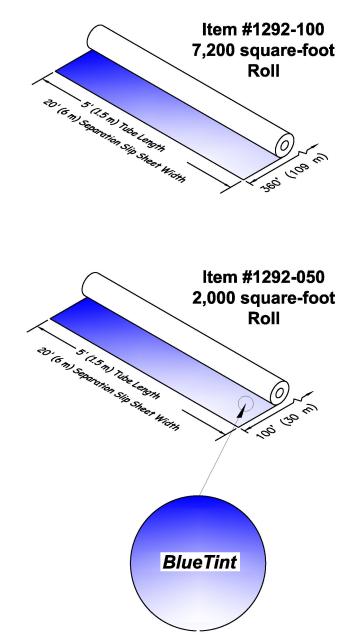

The Duro-Blue separation slip sheet has a minimum thickness of 4 mils (0.10 mm). It is delivered on a 5 ft. (1.5 m) long tube.

| ltem#    | Width           | Length              | Total Size               | <b>Coverage</b><br>w/6" overlap | Roll<br>Weight     | Thickness<br>(minimum) | Water Vapor<br>Transmission          | Color     |
|----------|-----------------|---------------------|--------------------------|---------------------------------|--------------------|------------------------|--------------------------------------|-----------|
| 1292-100 | 20 ft.<br>(6 m) | 360 ft.<br>(110 m)  | 7,200 sqft.<br>(669 sqm) | 7,000 sqft.<br>(650 sqm)        | 139 lb.<br>(63 kg) | 4 mils<br>(0.09 mm)    | 0.15<br>(g/100 in <sup>2</sup> /day) | Blue Tint |
| 1292-050 | 20 ft.<br>(6 m) | 100 ft.<br>(30.5 m) | 2,000 sqft.<br>(185 sqm) | 1,950 sqft.<br>(181 sqm)        | 40 lb.<br>(18 kg)  | 4 mils<br>(0.09 mm)    | 0.15<br>(g/100 in <sup>2</sup> /day) | Blue Tint |