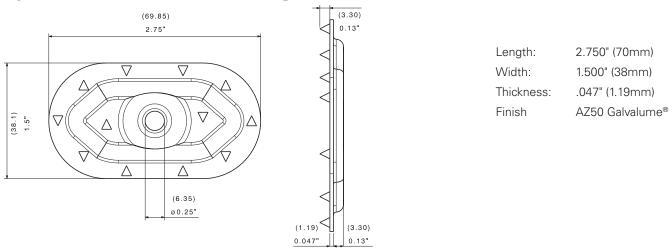

# Oval Barbed Stress Plate **DEKFAST**<sup>™</sup> PLT-O2-3/4-12B

## **Application**

 PVC membrane attachment to steel and wood roof decks



#### **Features and Benefits**

- Engineered barb design provides maximum wind up lift rating
- 18 ga. Galvalume® steel

#### **Product Selection**

| Material<br>No. | ltem                                     | Description      | Carton<br>Wt. (lbs.) | Carton<br>Qty. |
|-----------------|------------------------------------------|------------------|----------------------|----------------|
| 1274909         | 1-1/2 x 2-3/4 Oval Barbed Membrane Plate | PLT-O2-3/4-12B-B | 12                   | 500            |

## Specifications and CAD Drawing: PLT-O2-3/4-12B-RevIR



### **Approvals**





State of Florida: FL20311

## **Installation and Application Considerations**

Use in PVC membrane applications approved by the roofing system manufacturer. Use with:

- #14 Dekfast
- #15 Dekfast
- #12 Purlin

Metric values are approximate conversions.

Galvalume® is a registered trademark of BIEC International, Inc.

The details stated are results of tests and/or calculations and therefore are non-binding and do not represent guaranties or warranted characteristics for not specified applications. All calculations therefore have to be checked and approved by the responsible planner ahead of execution. The user is responsible to assure compliance with all applicable laws and regulations.