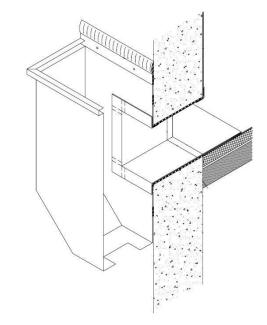

#### Installation:

- 1. Install in accordance with EXCEPTIONAL<sup>®</sup> Metals Detail #2070.
- Any deviation from the requirements set forth in detail drawings must be pre-approved, in writing, by the EXCEPTIONAL Metals Technical Department.