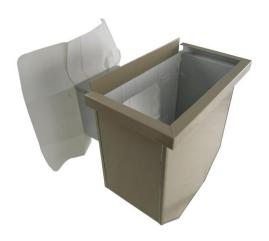

## **Description:**

The Vinyl-Back Collector Box is constructed with a Pittsburgh seam that eliminates the need for rivets and creates a watertight product. Double-skirt scupper is factory-welded to vinyl-coated back, making field installation quick and easy.

- Collector box is manufactured with a welded scupper that is made from 24-gauge vinylcoated metal and includes a 6" PVC membrane skirt.
- Collectors are sized according to the scupper and downspout size to allow proper drainage.
- Precisely crafted to exact specifications.
- Eliminates field fabrication, saving time and labor.
- Overflow cutouts can be incorporated in the face or sides, upon request.