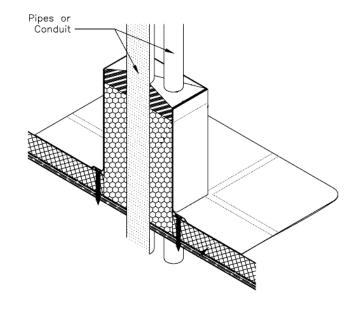

## Installation:

- Install in accordance with EXCEPTIONAL® Metals Detail #4045.
- Any deviation from the requirements set forth in detail drawings must be pre-approved, in writing, by the EXCEPTIONAL Metals Technical Department.