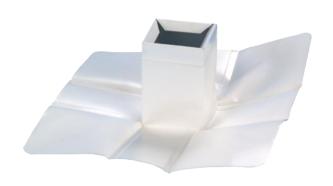

## **Description:**

Prefabricated Pitch Pans deliver a watertight seal around rooftop protrusions.

- Fabricated from 24-gauge vinyl-coated metal and 6" PVC membrane skirt to exact specification.
- 4" height minimum.
- Custom designs available upon request.
- Pitch pan is shipped with one corner open to install around existing penetrations.