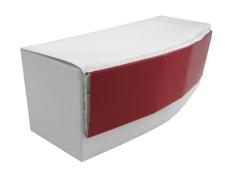

# 4" Flex Fascia Cover

## **Description:**

The 4" Flex Fascia Cover snaps onto the Duro-Last® vinyl 4" fascia bar. Pre-notched grooves every 1½" allow fascia cover to snap over radial surfaces.

- Fabricated in 10' lengths; 4" width.
- Can be installed on both inside and outside radius edges.
- Manufactured from various metals (see chart below).
- Manufactured in flat face profile.

#### Installation:

- 1. Attach to a wood nailer.
- This nailer should be attached to the wall in accordance with ANSI/SPRI ES-1 3.9.
- Install in accordance with EXCEPTIONAL®
  Metals detail drawings #3510 and #3511.
- Any deviation from the requirements set forth in detail drawings must be pre-approved, in writing, by the EXCEPTIONAL Metals Technical Department.