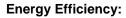

# 4" Flex Fascia Cover

## **Description:**

The 4" Flex Fascia Cover snaps onto the Duro-Last® vinyl 4" fascia bar. Pre-notched grooves every 1½" allow fascia cover to snap over radial surfaces.

- Fabricated in 10' lengths; 4" width.
- Can be installed on both inside and outside radius edges.
- Manufactured from various metals (see chart below).
- Manufactured in flat face profile.