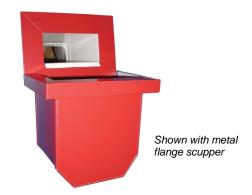

## **Description:**

The Conductor Head is designed to attach to the wall below the scupper, leaving the scupper visible from the ground. It complements the roof design and directs rain water into downspouts.

- Standard designed conductors have the same appearance as the vinyl-back collector.
- Commonly ordered with a metal flange scupper, producing an attractive combination.