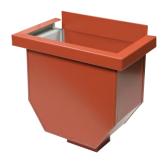

## **Description:**

The Conductor Head is designed to attach to the wall below the scupper, leaving the scupper visible from the ground. It complements the roof design and directs rain water into downspouts.

- Standard designed conductors have the same appearance as the vinyl-back collector.
- Commonly ordered with a metal flange scupper, producing an attractive combination.