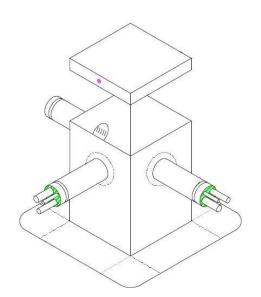

## **Description:**

The ATR Hub eliminates the need for multiple penetrations and pitch pans in one small area.

- Fabricated from 24-gauge vinyl-coated metal and 6" PVC membrane skirt.
- The 24-gauge Galvalume<sup>®</sup> prefinished top replaces the need for pourable filler.
- Unused boots can be welded closed for future use.
- Available in white, tan, gray, and dark gray.
- Available in 8" x 8" x 14". Custom sizes available.
- For new construction only.