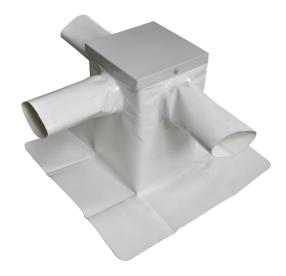

## **Description:**

The ATR Hub eliminates the need for multiple penetrations and pitch pans in one small area.

- Fabricated from 24-gauge vinyl-coated metal and 6" PVC membrane skirt.
- The 24-gauge Galvalume<sup>®</sup> prefinished top replaces the need for pourable filler.
- Unused boots can be welded closed for future use.
- Available in white, tan, gray, and dark gray.
- Available in 8" x 8" x 14". Custom sizes available.
- For new construction only.