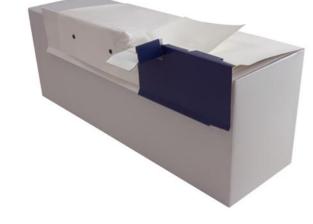

## **Description:**

The 2-Piece Snap-On Spill-Out Scupper is designed to be used in conjunction with 3" - 8" 2-Piece Snap-On Compression edge detail.

 Consists of 18" long vinyl-coated base, two outside membrane corners, and a 24" metal cover and spill-out with skirt.