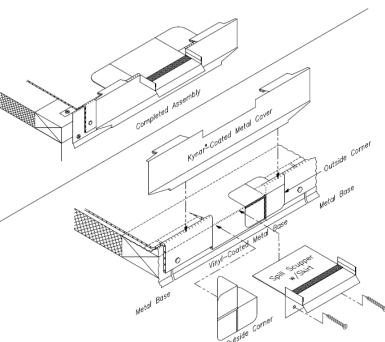

## **Description:**

The 2-Piece Snap-On Spill-Out Scupper is designed to be used in conjunction with 3" - 8" 2-Piece Snap-On Compression edge detail.

 Consists of 18" long vinyl-coated base, two outside membrane corners, and a 24" metal cover and spill-out with skirt.

## Installation:

- Install in accordance with EXCEPTIONAL® Metals Detail #3570.
- Any deviation from the requirements set forth in detail drawings must be pre-approved, in writing, by the EXCEPTIONAL Metals Technical Department.