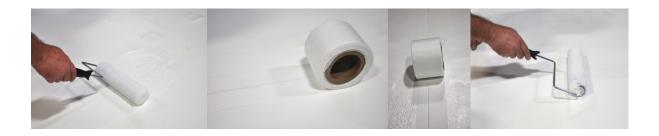

## INSTALLATION:

- 1. Limitations
  - a. Only apply at temperature limitations and weather conditions of coating being applied. Refer to the Duro-Shield roof coating installation guides for complete instructions.
- While the first layer of coating is still wet, roll Polyester Reinforcement Fabric into coating. Ensure that the fabric is aligned evenly over each seam.
- 3. Use a brush or roller (1-inch nap, min.) to apply pressure to the fabric and embed it into the coating. Allow for the first layer of coating to dry completely.
- 4. Install second layer of coating directly over the fabric and ensure the proper dry mil thickness of coating will be achieved.