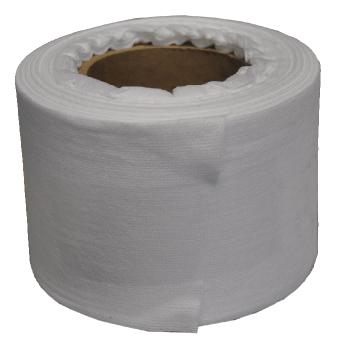

#### **DESCRIPTION:**

Polyester Reinforcement Fabric is a woven 100-percent polyester that strengthens seams, transitions and flashings within Duro-Shield<sup>™</sup> roof coating systems.

### **ORDERING**:

Polyester Reinforcement Fabric may be ordered individually in the following size.

• 4-inch x 100-foot roll (Item #41230)