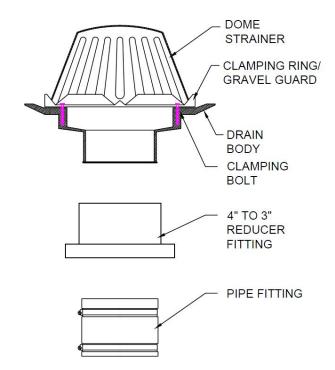

## **DESCRIPTION:**

The Duro-Last® PVC Drain Assembly (available in white only) is fabricated from a rigid exterior vinyl and has a black heavy duty cast iron dome. This easy to install assembly has brass inserts for better compression and is compatible with all types of piping and the Duro-Last roofing system.

The PVC drain assembly is packaged with a reducer fitting to accommodate either a 3 inch (76 mm) or 4 inch (102 mm) drain pipe and a Fernco rubber fitting to provide for use in all types and methods of construction.