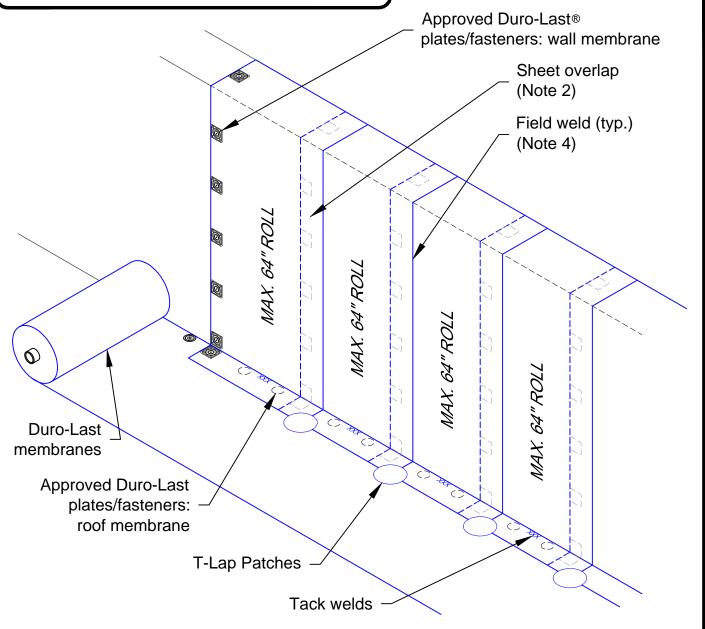

- Note 1: Refer to the *Roll Good Mechanically Fastened Roofing System* specification for the fastener spacing requirements on the wall and roof deck. Fastener spacing for wall membrane will be same as perimeter and corner fastening requirements for deck membrane.
- Note 2: Overlap wall sheets a minimum of 6 inches.
- Note 3: Tack weld the wall membrane to the roof membrane at the roof-to-wall transition between the roof membrane fasteners.
- Note 4: All field welds shall be a minimum of 1-1/2 inches wide.