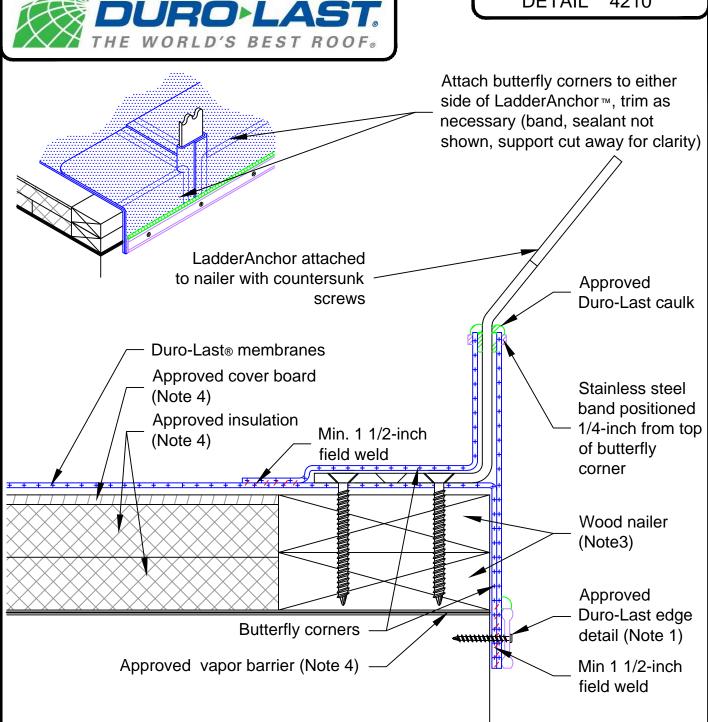

- Note 1: Appropriate Duro-Last termination must be followed.
- Note 2: Wood blocking must be installed below support if insulation is used.
- Note 3: Wood nailers must withstand a minimum force of 180 pounds per lineal foot (per building code). Any pull values greater than 270 pounds will allow for a fastener spacing of 18 inches on center. Pull values less than 270 pounds will require additional fasteners. The installing contractor is responsible for meeting building codes.

Note 4: Refer to specifications for vapor barrier, insulation and cover board requirements.

| REVISED:  | N/A        | ROOF PENETRATION DETAIL FOR MECHANICALLY FASTENED SYSTEMS |
|-----------|------------|-----------------------------------------------------------|
| PREVIOUS: | 01/27/2017 | LADDERANCHOR™                                             |
| SCALE:    | NONE       | NEW CONSTRUCTION OR RE-ROOF                               |