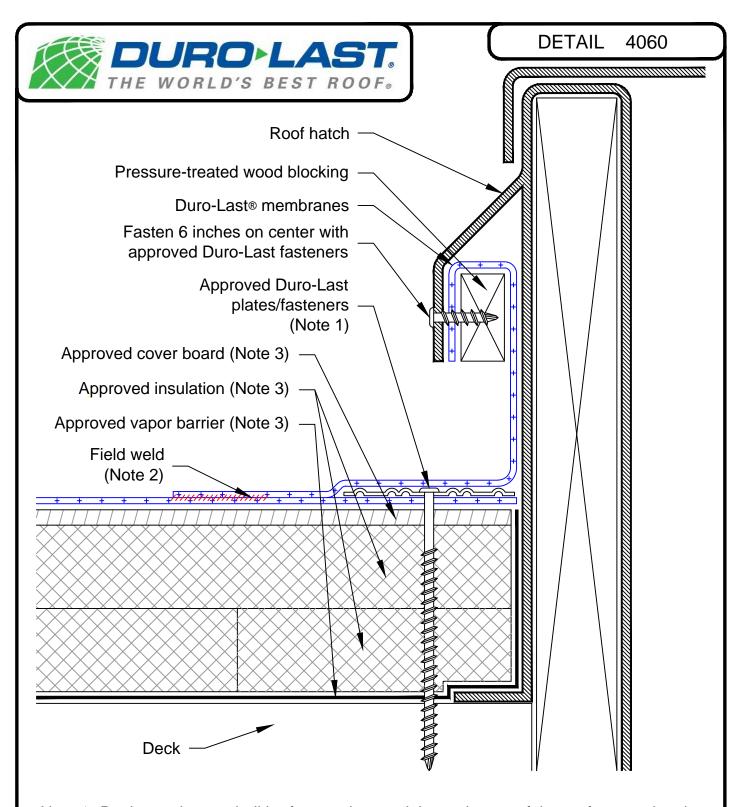

- Note 1: Deck membrane shall be fastened around the perimeter of the roof access hatch as per the respective zone the roof access hatch is located within (field, perimeter, corner).
- Note 2: All field welds shall be a minimum of 1-1/2 inches wide.
- Note 3: Refer to specifications for vapor barrier, insulation and cover board requirements.

| REVISED:  | 02/02/2017 | ROOF PENETRATION DETAIL FOR MECHANICALLY FASTENED SYSTEMS |
|-----------|------------|-----------------------------------------------------------|
| PREVIOUS: | 01/01/2009 | ROOF ACCESS HATCH - OPTION 2                              |
| SCALE:    | NONE       | NEW CONSTRUCTION OR RE-ROOF                               |