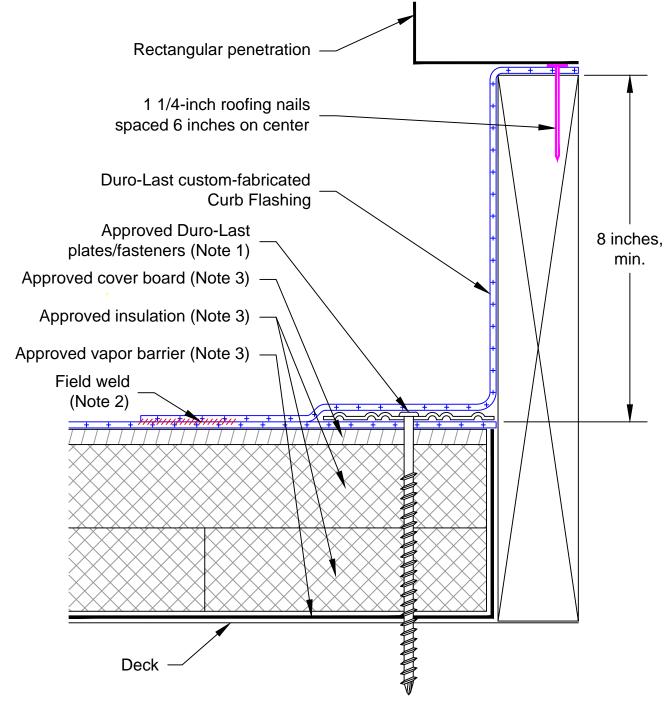

- Note 1: Deck membrane shall be fastened around perimeter of roof penetration as per respective zone the roof access hatch is located within (field, perimeter, corner).
- Note 2: All field welds shall be a minimum of 1-1/2 inches wide.
- Note 3: Refer to specifications for vapor barrier, insulation and cover board requirements.

| REVISED:  | 02/23/2017 | ROOF PENETRATION DETAIL FOR MECHANICALLY FASTENED SYSTEMS |
|-----------|------------|-----------------------------------------------------------|
| PREVIOUS: | 01/01/2009 | RECTANGULAR PENETRATION                                   |
| SCALE:    | NONE       | NEW CONSTRUCTION OR RE-ROOF                               |