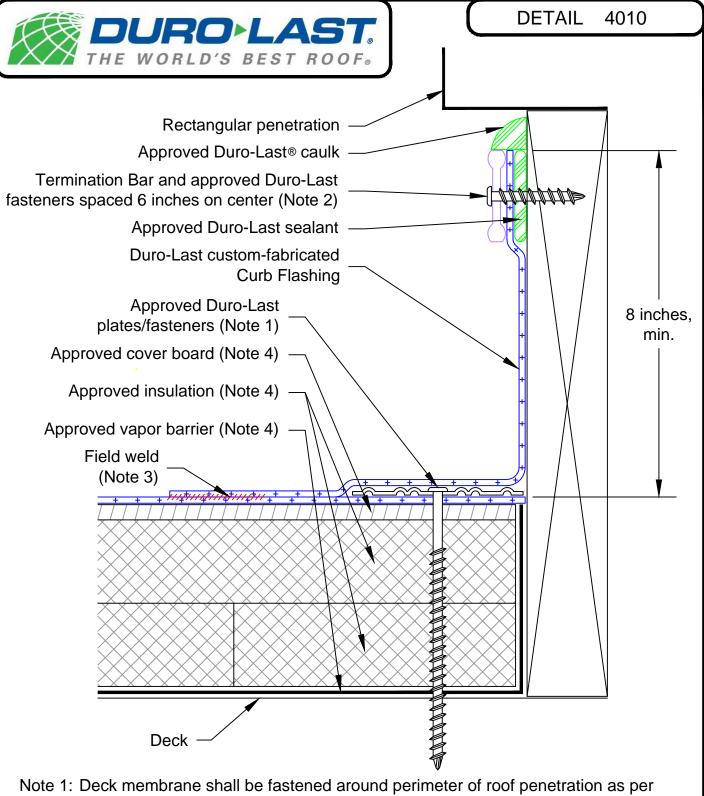

- respective zone the roof access hatch is located within (field, perimeter, corner).
- Note 2: Termination Bar shall have an approved Duro-Last fastener within 1 inch of each corner.
- Note 3: All field welds shall be a minimum of 1-1/2 inches wide.
- Note 4: Refer to specifications for vapor barrier, insulation and cover board requirements.

| REVISED:  | 02/23/2017 | ROOF PENETRATION DETAIL FOR MECHANICALLY FASTENED SYSTEMS |
|-----------|------------|-----------------------------------------------------------|
| PREVIOUS: | 01/01/2009 | RECTANGULAR PENETRATION                                   |
| SCALE:    | NONE       | NEW CONSTRUCTION OR RE-ROOF                               |