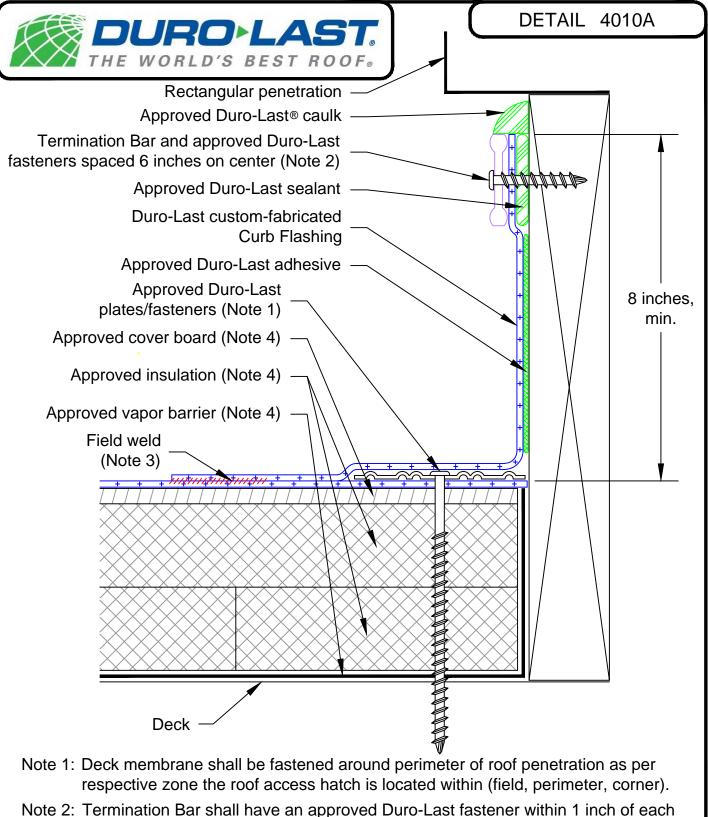

- Note 2: Termination Bar shall have an approved Duro-Last fastener within 1 inch of each corner.
- Note 3: All field welds shall be a minimum of 1-1/2 inches wide.
- Note 4: Refer to specifications for vapor barrier, insulation and cover board requirements.
- Note 5: This detail may be used with adhered or mechanically fastened deck membrane.

| REVISED:  | N/A        | ROOF PENETRATION DETAIL FOR MECHANICALLY FASTENED SYSTEMS |
|-----------|------------|-----------------------------------------------------------|
| PREVIOUS: | 02/28/2017 | ADHERED RECTANGULAR PENETRATION                           |
| SCALE:    | NONE       | NEW CONSTRUCTION OR RE-ROOF                               |