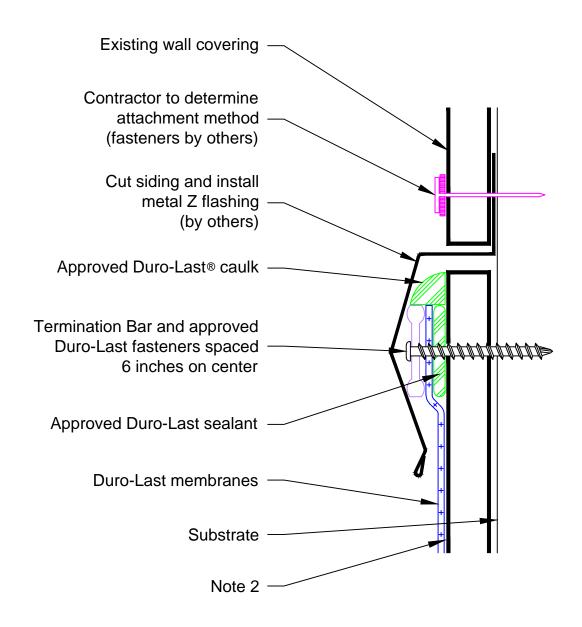

- Note 1: Minimum termination height for parapet wall flashing is 8 inches above finished deck. Refer to Detail Drawing 6020.
- Note 2: Install approved slip sheet, if required.
- Note 3: This detail may not be applicable for vertical metal panel siding. Special consideration shall be taken to ensure structural integrity of the wall is not compromised due to cutting of siding.

| REVISED:  | 02/27/2017 | PARAPET WALL DETAIL FOR MECHANICALLY FASTENED SYSTEMS |
|-----------|------------|-------------------------------------------------------|
| PREVIOUS: | 01/01/2009 | WALL COVERING TERMINATION                             |
| SCALE:    | NONE       | NEW CONSTRUCTION OR RE-ROOF                           |