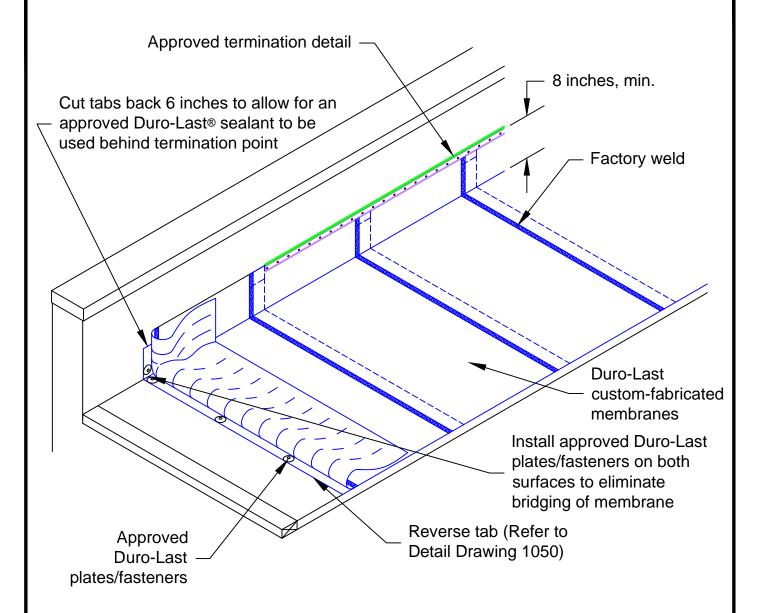

- Note 1: This detail cannot be used when fastening tab spacing exceeds 60 inches.
- Note 2: This detail is <u>not</u> recommended when more than 24 inches of flashing membrane is needed.
- Note 3: Minimum termination height for parapet wall flashing is 8 inches above finished deck. Refer to Detail Drawing 6020.