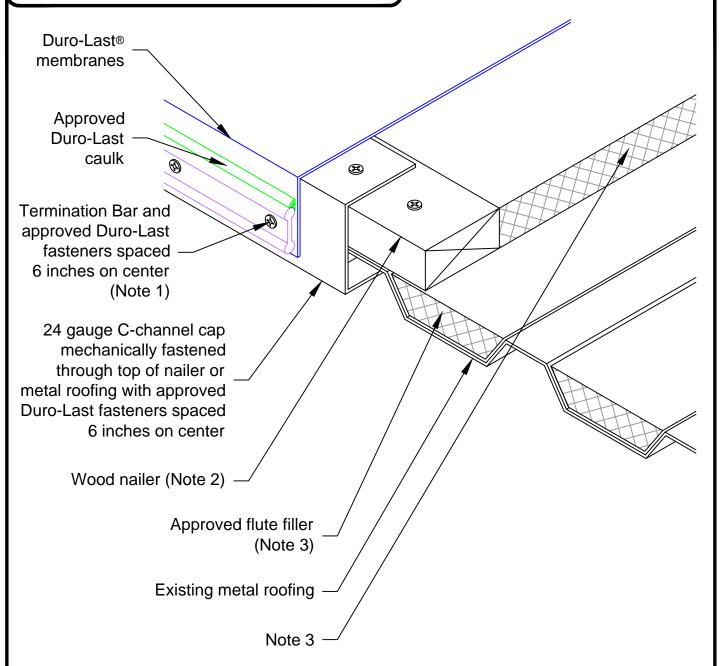

- Note 1: Approved edge details may be used in place of Termination Bar.
- Note 2: Wood nailers must withstand a minimum force of 180 pounds per lineal foot (per building code). Any pull values greater than 270 pounds will allow for a fastener spacing of 18 inches on center. Pull values less than 270 pounds will require additional fasteners. The installing contractor is responsible for meeting building codes.
- Note 3: Refer to Detail Drawings 8000 and 8005 for insulation, cover board and hard board installation requirements.

| REVISED:  | 03/16/2017 | METAL ROOF RECOVER          |
|-----------|------------|-----------------------------|
| PREVIOUS: | 01/01/2009 | EDGE TERMINATION            |
| SCALE:    | NONE       | NEW CONSTRUCTION OR RE-ROOF |