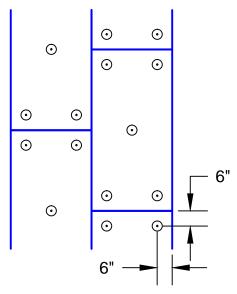

4 x 8 ft Approved Insulation

2 x 4 ft Approved Insulation

4 x 4 ft Approved Insulation

4 x 8 ft Approved Cover Board

- Note 1: It is recommended to stagger all joints between boards by 50% from row to row and layer to layer.
- Note 2: Adjoin panel edges together. Neatly fit to the roof deck and around penetrations with no gaps greater than 1/4 inch.
- Note 3: Fasten with approved plates and fasteners.
- Note 4: These fastening patterns are to be used with mechanically fastened systems only.