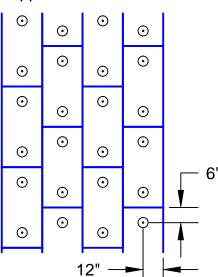

4 x 8 ft Approved Insulation

2 x 4 ft Approved Insulation

4 x 4 ft Approved Insulation

4 x 8 ft Approved Cover Board

- Note 1: It is recommended to stagger all joints between boards by 50% from row to row and layer to layer.
- Note 2: Adjoin panel edges together. Neatly fit to the roof deck and around penetrations with no gaps greater than 1/4 inch.
- Note 3: Fasten with approved plates and fasteners.
- Note 4: These fastening patterns are to be used with mechanically fastened systems only.