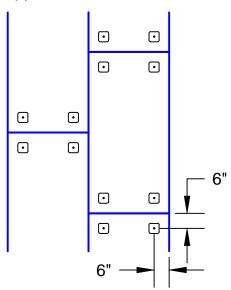

4 x 8 ft Approved Insulation

2 x 4 ft Approved Insulation

4 x 4 ft Approved Insulation

4 x 8 ft Approved Cover Board

- Note 1: It is recommended to stagger all joints between boards by 50% from row to row and layer to layer.
- Note 2: Adjoin panel edges together. Neatly fit to the roof deck and around penetrations with no gaps greater than 1/4 inch.
- Note 3: Fasten with approved plates and fasteners.
- Note 4: These fastening patterns are to be used with mechanically fastened systems only.