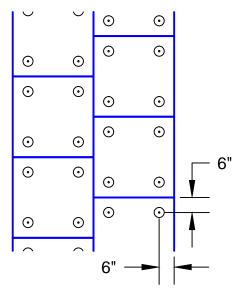

4 x 8 ft Approved Insulation

2 x 4 ft Approved Insulation

4 x 4 ft Approved Insulation

4 x 8 ft Approved Cover Board

- Note 1: It is recommended to stagger all joints between boards by 50% from row to row and layer to layer.
- Note 2: Adjoin panel edges together. Neatly fit to the roof deck and around penetrations with no gaps greater than 1/4 inch.
- Note 3: Fasten with approved plates and fasteners.
- Note 4: These fastening patterns are to be used with mechanically fastened systems only.