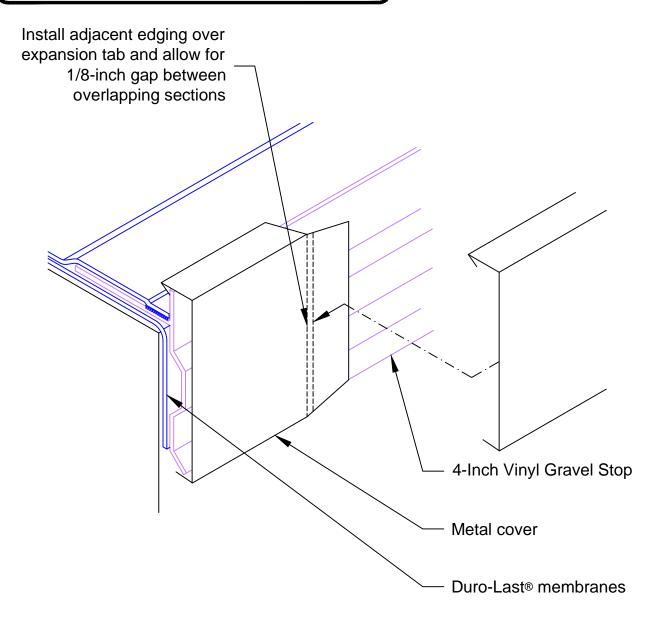

- Note 1: The use of this detail is not allowed on adhered applications.
- Note 2: This detail may also be used on parapet walls.
- Note 3: Refer to Detail Drawing 3100 for installation of 4-Inch Vinyl Gravel Stop. Do <u>not</u> install 4-Inch Vinyl Gravel Stop joint clips.
- Note 4: Joints in 4-Inch Vinyl Gravel Stop must be offset by a minimum of 12 inches from joints in metal cover.
- Note 5: Caulk gap between sections of 4-Inch Vinyl Gravel Stop.