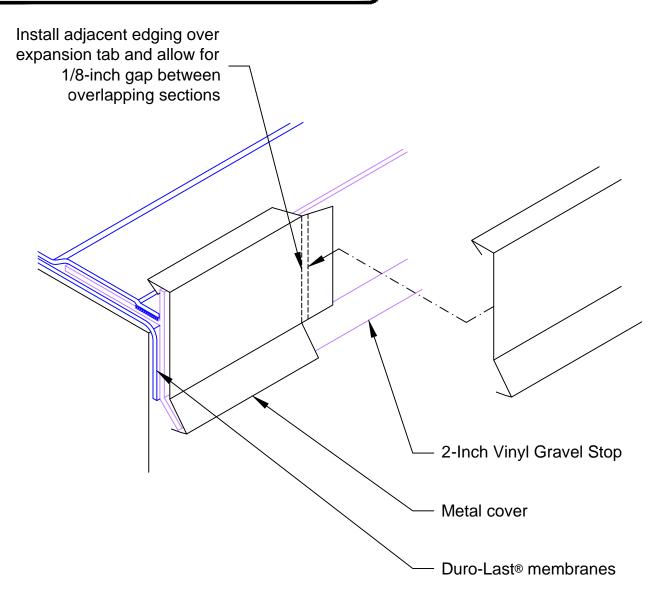

- Note 1: The use of this detail is not allowed on adhered applications.
- Note 2: This detail may also be used on parapet walls.
- Note 3: Refer to Detail Drawing 3090 for installation of 2-Inch Vinyl Gravel Stop. Do <u>not</u> install 2-Inch Vinyl Gravel Stop joint clips.
- Note 4: Joints in 2-Inch Vinyl Gravel Stop must be offset by a minimum of 12 inches from joints in metal cover.
- Note 5: Caulk gap between sections of 2-Inch Vinyl Gravel Stop.