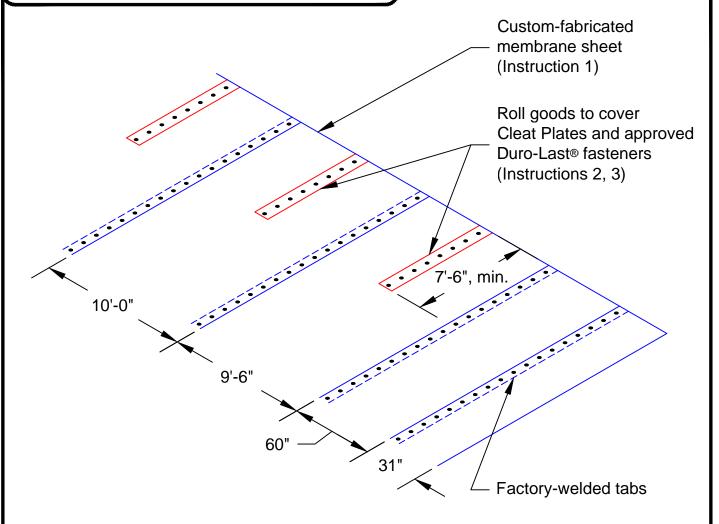

## **INSTRUCTIONS**

- 1. Install custom-fabricated membrane sheet per *Duro-Roof*® *Roofing System* specification and Detail Drawing 9500.
- 2. Chalk a line equidistant between each fastening tab at a length of 7.5 feet from roof edge. Install Cleat Plates and approved Duro-Last fasteners spaced 6 inches on center.
- 3. Weld roll goods over Cleat Plates/fasteners. Roll goods must be wide enough to accommodate a 1 1/2-inch weld on all sides.

Note: This detail is used where fastening tabs run perpendicular to a roof edge.

| REVISED:  | 06/16/2017 | GENERAL DETAIL FOR DURO-ROOF® ROOFING SYSTEM            |
|-----------|------------|---------------------------------------------------------|
| PREVIOUS: | 05/01/2017 | DURO-ROOF OPTION FOR PERIMETER FASTENING (10-FOOT TABS) |
| SCALE:    | NONE       | NEW CONSTRUCTION OR RE-ROOF                             |