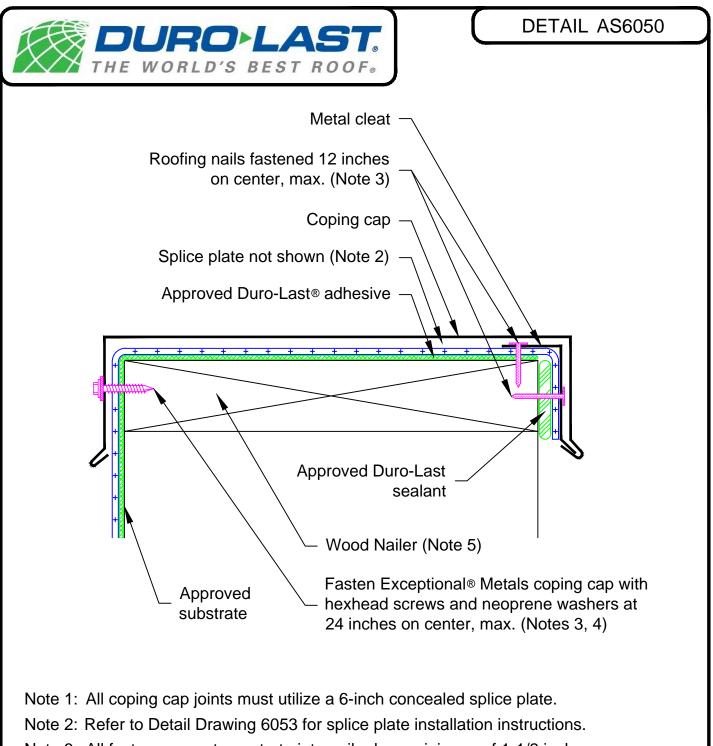

- Note 3: All fasteners must penetrate into nailer by a minimum of 1-1/2 inches.
- Note 4: Fasten other manufacturers' products per manufacturer's specifications.
- Note 5: Wood nailers must withstand a minimum force of 180 pounds per lineal foot (per building code). Any pull values greater than 270 pounds will allow for a fastener spacing of 18 inches on center. Pull values less than 270 pounds will require additional fasteners. The installing contractor is responsible for meeting building codes.

| REVISED:  | N/A        | PARAPET WALL DETAIL FOR ADHERED SYSTEMS |
|-----------|------------|-----------------------------------------|
| PREVIOUS: | 02/28/2017 | FLAT COPING WITH CONTINUOUS CLEAT       |
| SCALE:    | NONE       | NEW CONSTRUCTION OR RE-ROOF             |