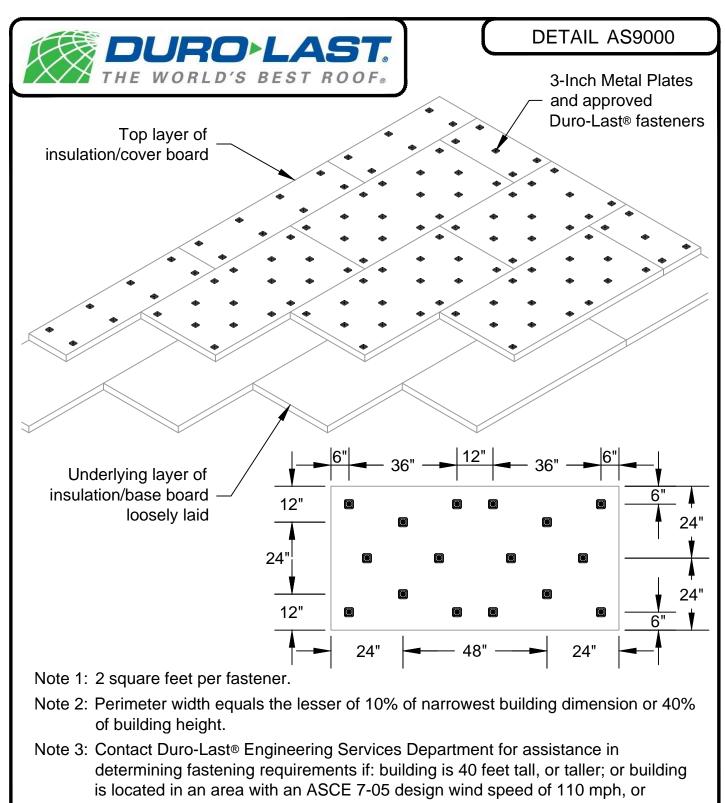

- higher (150 mph, or higher, for ASCE 7-10); or fastener pullout resistance is less than 150 lb.
- Note 4: It is recommended to stagger all joints between boards by 50% from row to row and layer to layer.
- Note 5: Adjoin panel edges together. Neatly fit to roof deck and around penetrations with no gaps greater than 1/4 inch. Seal all penetrations and deck/wall transitions.

| REVISED:  | 05/18/2017 | INSULATION DETAIL FOR ADHERED SYSTEMS                   |
|-----------|------------|---------------------------------------------------------|
| PREVIOUS: | 05/11/2017 | 4 X 8-FOOT INSULATION/COVER BOARD - PERIMETER FASTENING |
| SCALE:    | NONE       | NEW CONSTRUCTION OR RE-ROOF                             |