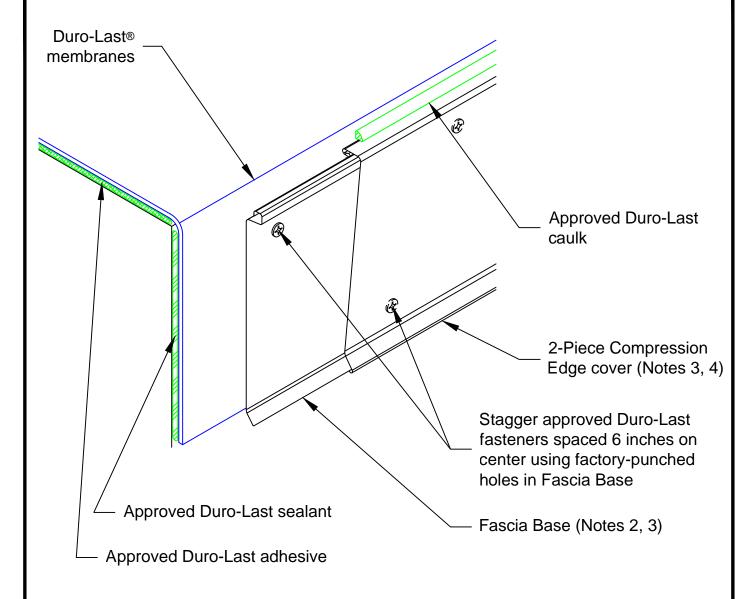

- Note 1: This detail may also be used on parapet walls.
- Note 2: A 1/4-inch gap is required between sections of Fascia Base.
- Note 3: Joints in Fascia Base must be offset by a minimum of 12 inches from joints in 2-Piece Compression Edge cover.
- Note 4: Install adjacent sections of 2-Piece Compression Edge cover over expansion tabs and allow for 1/8-inch gap between overlapping sections. Refer to Detail Drawing AS3110.
- Note 5: The Fascia System is <u>not</u> to be used as a gravel/water stop. Fascia System and caulk must be located below roof line.